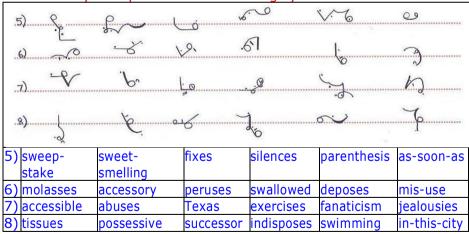

#### **KEY TO EXERCISE - 11**

Write the outlines for the following words, verify them with the 'key' and practice them thoroughly.

| swab      | sweetish   | swan               | licences                     | Swedish                                                                       | as-well-as                                                                                      |
|-----------|------------|--------------------|------------------------------|-------------------------------------------------------------------------------|-------------------------------------------------------------------------------------------------|
| criticism | necessity  | exist              | subsist                      | emphasized                                                                    | Excesses                                                                                        |
| elapses   | allowances | denounces          | supposses                    | <b>Exhaustless</b>                                                            | abscess                                                                                         |
| genesis   | paralysis  | deceases           | Italicizing                  | nexus                                                                         | Agencies                                                                                        |
| 9         | ρ          | é                  | 6.0                          | ۲,                                                                            | 6°                                                                                              |
| ) –       |            | +                  | \$                           |                                                                               | <u>.</u> 9.                                                                                     |
|           | ~ ő        | l ô                | E                            | · 60 .,                                                                       | d                                                                                               |
| ) /·      | :<br>O     | 1                  | [/9                          | ر مي                                                                          | J.                                                                                              |
| 9         |            | 9.                 | . 0                          |                                                                               | 9.                                                                                              |
| ))        | elapses    | elapses allowances | elapses allowances denounces | elapses allowances denounces supposses genesis paralysis deceases Italicizing | elapses allowances denounces supposses Exhaustless genesis paralysis deceases Italicizing nexus |