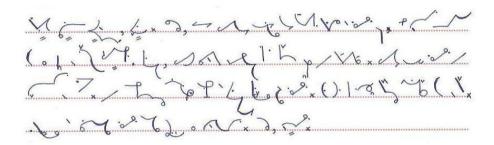

# **NATIONAL SHORTHAND SCHOOL (BOOKS)**

Pitman's Shorthand Online Tutorial

Read the following shorthand script, transcribe it into English, verify with 'key' and practice thoroughly.

Messrs. Joseph Smith,

Sirs, We-wish to put forth, our heavy-losses of earlier six months were due to-such causes as-the failure of M/s. Gothi Sons, Pune; the unnecessarily heavy charges on-our agencies at Bangalore and-the unsuccessful scheme of bonus to customers. As of-the remedy, we-can only counsel-the exercise of patience at-this-time. He thinks-the new season may-be successful, and he hopes to see heavy sales. We hope to satisfy all-those-who possess-the shares of-the firm. Yours sincerely,